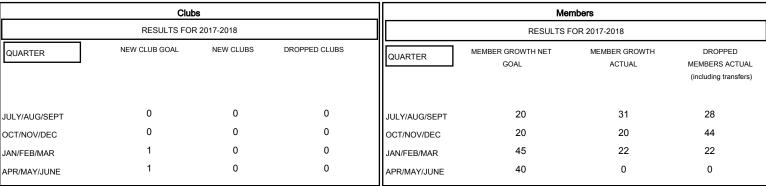

## MONTHLY MEMBERSHIP PROGRESS REPORT

### District 20 R2

Results as of: 01/31/2018

# GMT: MAHESH CHITNIS LOCATION NEW YORK GMT CA



### GOALS AND ACTUAL NEW CLUBS CUMULATIVE



### GOALS AND ACTUAL MEMBERS CUMULATIVE



| DROPPED CLUBS: 0  DROPPED MEMBERS |    | 15 CLUBS OF 48 ADDED 1 OR MORE<br>NEW MEMBERS | GENDER DISTRIBUTION  MALE 567 (54.10%)  FEMALE 481 (45.90%)  Women Percentage Fiscal Year Goal: 45% |     |
|-----------------------------------|----|-----------------------------------------------|-----------------------------------------------------------------------------------------------------|-----|
| DECEASED                          | 6  | CLICK HERE FOR CUMULATIVE                     | TOTAL FAMILY UNIT MEMBERS                                                                           | 161 |
| CLUB CANCELLED                    | 0  | MEMBERSHIP DATA                               |