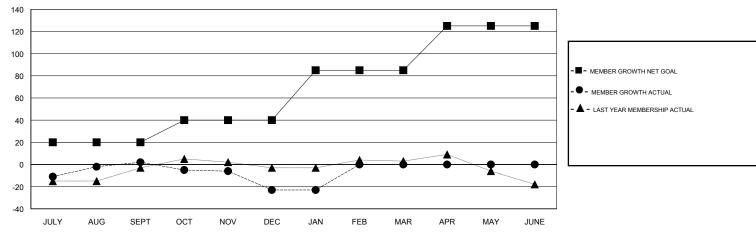

### GOALS AND ACTUAL MEMBERS CUMULATIVE

| DROPPED CLUBS: 0  DROPPED MEMBERS |    | 15 CLUBS OF 48 ADDED 1 OR MORE<br>NEW MEMBERS | GENDER DISTRIBUTION  MALE 567 (54.10%)  FEMALE 481 (45.90%)  Women Percentage Fiscal Year Goal: 45% |     |
|-----------------------------------|----|-----------------------------------------------|-----------------------------------------------------------------------------------------------------|-----|
| DECEASED                          | 6  | CLICK HERE FOR CUMULATIVE                     | TOTAL FAMILY UNIT MEMBERS                                                                           | 161 |
| CLUB CANCELLED                    | 0  | MEMBERSHIP DATA                               |                                                                                                     | 86  |
| OTHER                             | 88 |                                               | FAMILY MEMBERS PAYING HALF DUES                                                                     | 00  |
| TOTAL                             | 94 |                                               |                                                                                                     |     |